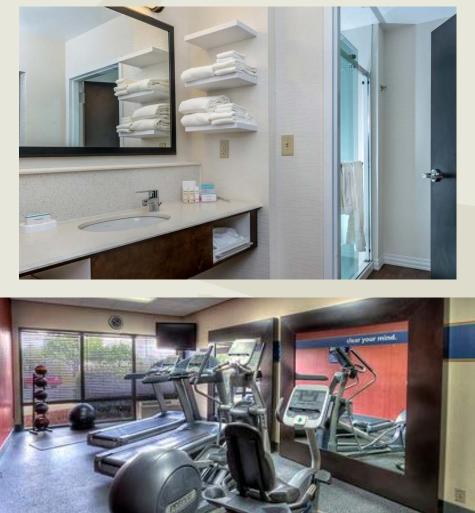

#### WORKING IN OPEN FACILITIES

#### THE MAGIC STAYS BEHIND THE SCENES

Most hospitality renovations occur in open hotels. As such, Acumen is no stranger to staying both out of sight and efficient while also managing crews to uphold a high standard of excellence.

In any open facility, appearance and conduct are key – which is why we require our crews to wear identifying shirts/badges, protective gear per OSHA standards, and maintain the utmost respect for hotel staff and guests. Acumen understands the standard work hours of the industry and we work with each property to set the level of expectation upfront.